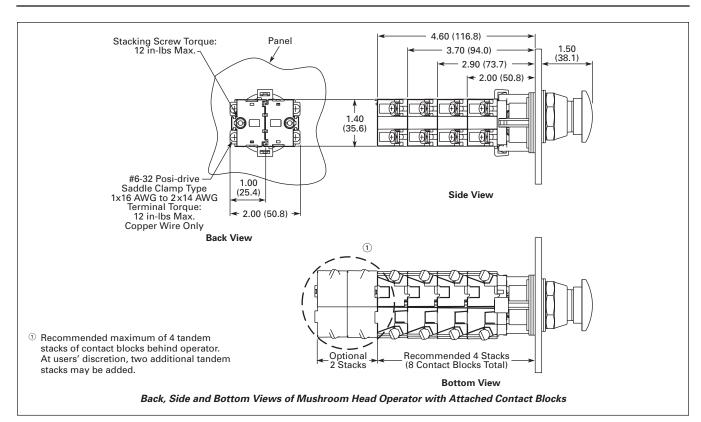

## Pushbuttons & Indicating Lights 30.5 mm Watertight/Oiltight

HT800 Series, Dimensions

Figure 47-138. Mushroom Head Pushbuttons and Round Head MRH Push-Pull Operators — Approximate Dimensions in Inches (mm)