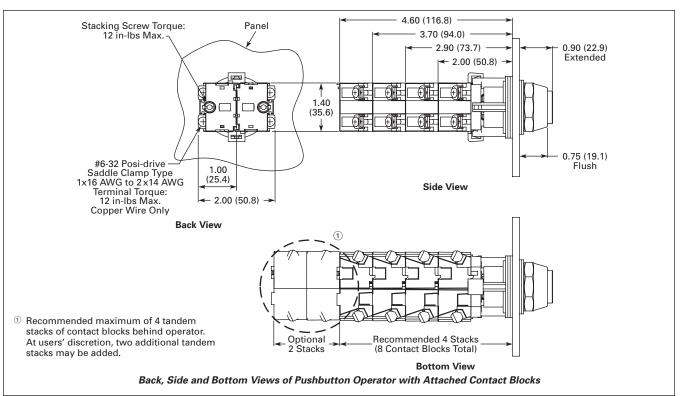

## FAT-N March 2008

Figure 47-136. Momentary Pushbuttons — Non-illuminated — Approximate Dimensions in Inches (mm)

Figure 47-137. Illuminated Pushbuttons — Approximate Dimensions in Inches (mm)