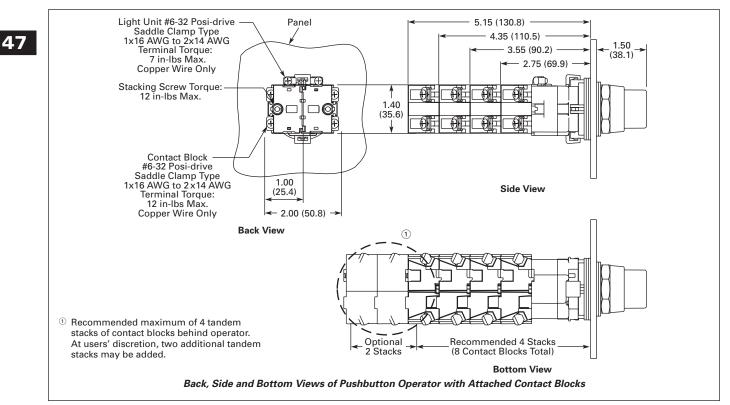

## FAT-N March 2008

Figure 47-136. Momentary Pushbuttons — Non-illuminated — Approximate Dimensions in Inches (mm)

Figure 47-137. Illuminated Pushbuttons — Approximate Dimensions in Inches (mm)