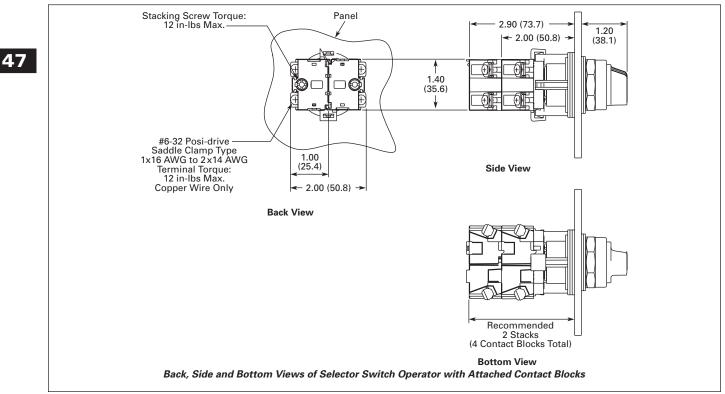

HT800 Series, Dimensions

## FAT-N March 2008





Figure 47-136. Momentary Pushbuttons — Non-illuminated — Approximate Dimensions in Inches (mm)



Figure 47-137. Illuminated Pushbuttons — Approximate Dimensions in Inches (mm)



## March 2008

## Pushbuttons & Indicating Lights 30.5 mm Watertight/Oiltight

HT800 Series, Dimensions



Figure 47-138. Mushroom Head Pushbuttons and Round Head MRH Push-Pull Operators — Approximate Dimensions in Inches (mm)



Figure 47-139. Illuminated and Non-illuminated Flat Head MRH Push-Pull Operators — Approximate Dimensions in Inches (mm)

## **HT800 Series, Dimensions**