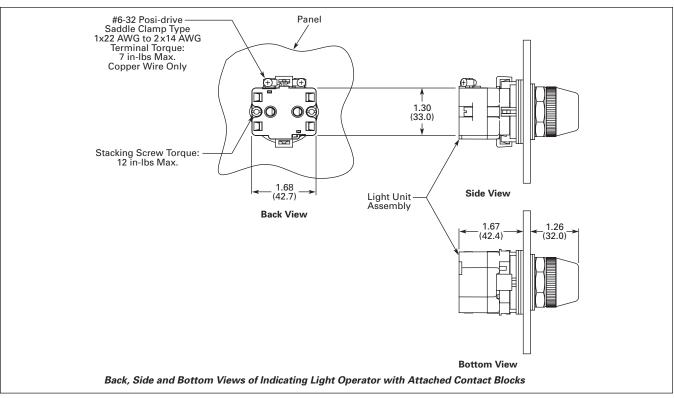

## Pushbuttons & Indicating Lights 30.5 mm Watertight/Oiltight

HT800 Series, Dimensions

Figure 47-138. Mushroom Head Pushbuttons and Round Head MRH Push-Pull Operators — Approximate Dimensions in Inches (mm)

## **HT800 Series, Dimensions**