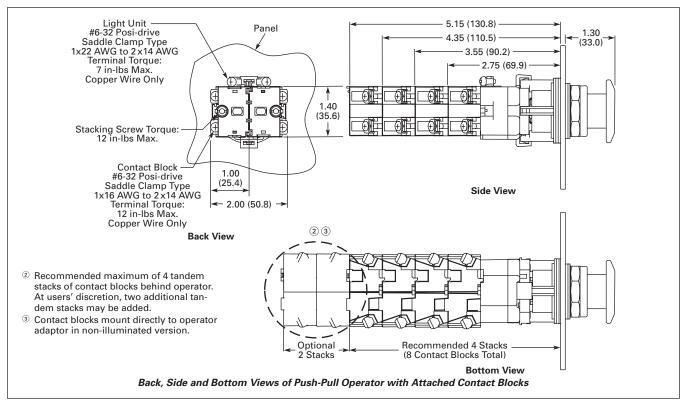

Figure 47-139. Illuminated and Non-illuminated Flat Head MRH Push-Pull Operators — Approximate Dimensions in Inches (mm)